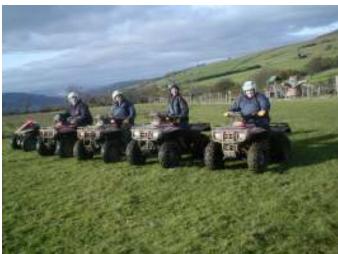

## Hire of Meeting Room, Buffet Lunch and activities of Quad Biking & Archery

## **Suggested Itinerary**

- 9.00am Group arrives at the YMCA meeting room. Coffee/tea on arrival
- 9.30am Use of the meeting room
- 1.30pm Short journey to the country pub for a Buffet Lunch and refreshments
- 2.30pm Short journey to the activities, split into 2 groups
- 3.00pm Group (A) Archery Group (B) Quad Biking
- 4.15pm Group (A) Quad Biking Group (B) Archery
- 5.30pm Activities finish, de-brief and depart