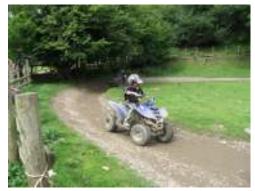

## Suggested Itinerary

- 9.45am Arrive and split into smaller groups, kit out
- 10.00am Group (A) Archery Group (B) Problem Solving Group (C) Quad Biking
- 11.30am Group (A) Quad Biking Group (B) Archery Group (C) Problem Solving
- 1.00pm Short journey to Frankie & Benny's restaurant for a buffet of pizza's, chips, garlic bread, chicken wings etc
- 3.00pm Depart restaurant, return to centre
- 3.30pm Group (A) Problem Solving Group (B) Quad Biking Group (C) Archery
- 5.00pm Activities finish, depart