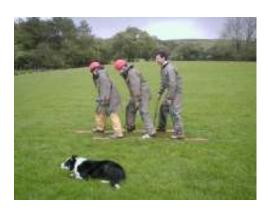

## Suggested Itinerary

- 9.45am Arrive and split into smaller groups, kit out
- 10.00am Group (A) Archery Group (B) Problem Solving Group (C) Quad Biking
- 11.30am Group (A) Quad Biking Group (B) Archery Group (C) Problem Solving
- 1.00pm Short journey to Frankie & Benny's restaurant for a buffet of pizza's, chips, garlic bread, chicken wings etc
- 3.00pm Depart restaurant, return to centre
- 3.30pm Group (A) Problem Solving Group (B) Quad Biking Group (C) Archery
- 5.00pm Activities finish, depart