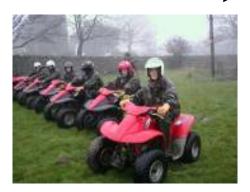

## Quad Biking safe driving session, RIB Speedboat experience and Indoor Climbing

(inc packed lunches on board the Lightship cafe)

## Suggested Itinerary

| 12.00pm | Arrive at Taff | Valley, kit out |
|---------|----------------|-----------------|
|---------|----------------|-----------------|

12.15pm Quad Biking

1.30pm Activity finishes, depart for Cardiff Bay