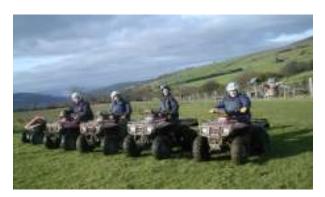

## Quad Biking safe driving session, Archery RIB Speedboat experience & Tour of the Millennium Stadium

(inc packed lunches on board the Lightship Cafe)

## **Suggested Itinerary**

10.15am Arrive Taff Valley, kit out

10.30am Quad Bike practical driving

11.30am Archery

12.30pm Depart for Cardiff

1.15pm Arrive in Cardiff Bay, packed lunches

on board the Lightship Cafe