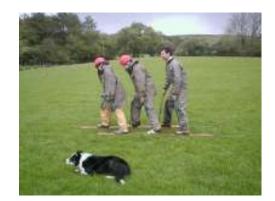

## Suggested Itinerary

9.45am Arrive and split into smaller

groups, kit out

10.00am Group (A) Archery

Group (B) Problem Solving Group (C) Quad Biking

11.30am Group (A) Quad Biking

Group (B) Archery

Group (C) Problem Solving