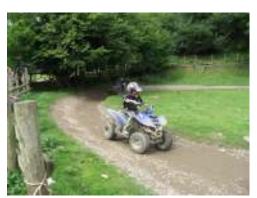

## Suggested Itinerary

9.45am Arrive and split into smaller

groups, kit out

10.00am Group (A) Archery

Group (B) Problem Solving Group (C) Quad Biking

11.30am Group (A) Quad Biking

Group (B) Archery

Group (C) Problem Solving