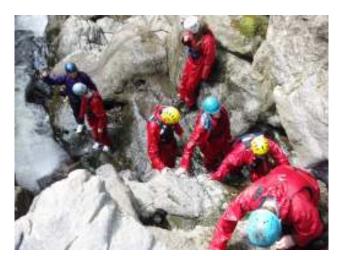

## **Suggested Itinerary**

11.00am Arrive at the village hall near the gorge location and meet instructors who will allocate your kit including wetsuits, buoyancy aids etc

11.30am Into the gorge for a day climbing up waterfalls, scrambling over rocks and jumping into plunge pools