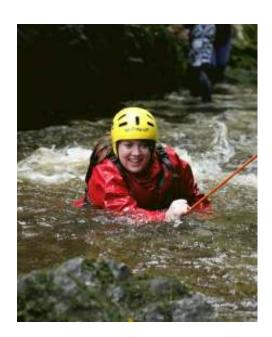

## **Suggested Itinerary**

11.00am Arrive at the village hall near the gorge location and meet instructors who will allocate your kit including wetsuits, buoyancy aids etc

11.30am Into the gorge for a day climbing up waterfalls, scrambling over rocks and jumping into plunge pools